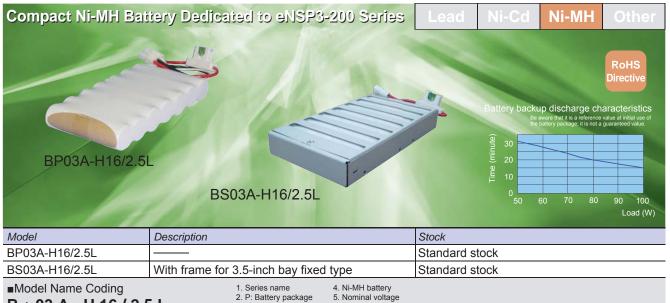

## Features

• Small-scale size that can be installed in 3.5-inch bay

## General Specification Condition: at normal temperature and humidity unless otherwise specified

| Items                      | Specification                                                                                                                                                                                | Measurement conditions, etc.                                |
|----------------------------|----------------------------------------------------------------------------------------------------------------------------------------------------------------------------------------------|-------------------------------------------------------------|
| Battery                    | 1.2V × 14 connected in serial                                                                                                                                                                | Sealed Ni-MH battery                                        |
| Battery's Nominal Voltage  | 16.8 VDC                                                                                                                                                                                     |                                                             |
| Rated Capacity             | 2.5Ah                                                                                                                                                                                        |                                                             |
| Embedded Fuse Rating       | 30A 32V                                                                                                                                                                                      | Do not replace fuse                                         |
| Operating Temp. / Humidity | -10 to 60°C / 65%±20%                                                                                                                                                                        | No condensation                                             |
| Storage Temp. / Humidity   | 1 year or less: less than 20 to 35°C / 65%±20% 6 months or less: less than 35 to 45°C / 65%±20% 1 month or less: less than 45 to 55°C / 65%±20% 1 week or less: 55 to 65°C or less / 65%±20% | No condensation                                             |
| Weight                     | 0.8 kg typ. (BP03A-H16/2.5L), 1.2kg typ. (BS03A-H16/2.5L)                                                                                                                                    |                                                             |
| Life Expectancy*           | Approx. 9 to 10 yrs. (5 times/year discharge)                                                                                                                                                | Environmental temp. 30°C, 100W 3-minute discharge at a time |
| Warranty                   | 1 year after delivery. If any faults belong to us, the defective unit shall be repaired or replaced at our cost. However, malfunction caused by over-discharge shall not be covered.         | Except for errors caused by operation not listed            |