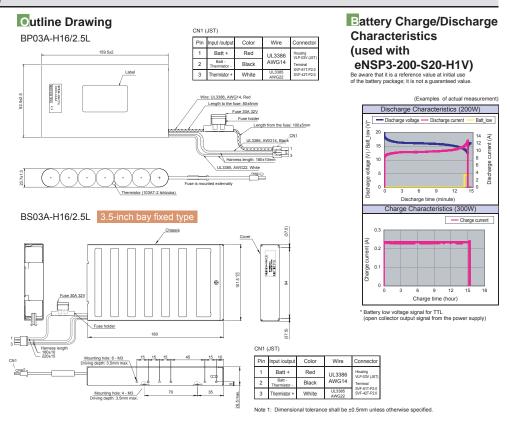

## General Specification Condition: at normal temperature and humidity unless otherwise specified

| Items                      | Specification                                                                                                                                                                                | Measurement conditions, etc.                                |
|----------------------------|----------------------------------------------------------------------------------------------------------------------------------------------------------------------------------------------|-------------------------------------------------------------|
| Battery                    | 1.2V × 14 connected in serial                                                                                                                                                                | Sealed Ni-MH battery                                        |
| Battery's Nominal Voltage  | 16.8 VDC                                                                                                                                                                                     |                                                             |
| Rated Capacity             | 2.5Ah                                                                                                                                                                                        |                                                             |
| Embedded Fuse Rating       | 30A 32V                                                                                                                                                                                      | Do not replace fuse                                         |
| Operating Temp. / Humidity | -10 to 60°C / 65%±20%                                                                                                                                                                        | No condensation                                             |
| Storage Temp. / Humidity   | 1 year or less: less than 20 to 35°C / 65%±20% 6 months or less: less than 35 to 45°C / 65%±20% 1 month or less: less than 45 to 55°C / 65%±20% 1 week or less: 55 to 65°C or less / 65%±20% | No condensation                                             |
| Weight                     | 0.8 kg typ. (BP03A-H16/2.5L), 1.2kg typ. (BS03A-H16/2.5L)                                                                                                                                    |                                                             |
| Life Expectancy*           | Approx. 9 to 10 yrs. (5 times/year discharge)                                                                                                                                                | Environmental temp. 30°C, 100W 3-minute discharge at a time |
| Warranty                   | 1 year after delivery. If any faults belong to us, the defective unit shall be repaired or replaced at our cost. However, malfunction caused by over-discharge shall not be covered.         | Except for errors caused by operation not listed            |

<sup>\*</sup> Life expectancy is a reference value. It is not a guaranteed value.