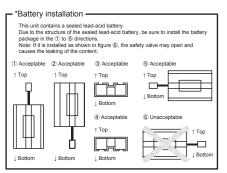

## Battery Package BS05A-P24/2.2L

■Model Name Coding

BS05 A - P 24 / 2.2 L 1 2 3 4 5 6

- 2. Modification code 3. Lead battery
- 4. Output voltage (24 VDC)
- 5. Capacity6. Long life expectancy battery