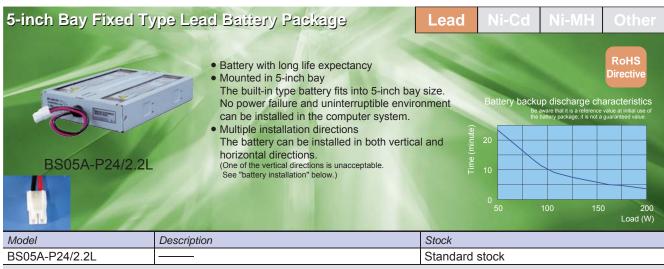

## Battery Package BS05A-P24/2.2L

■Model Name Coding

BS05 A - P 24 / 2.2 L 1 2 3 4 5 6

- 2. Modification code 3. Lead battery
- 4. Output voltage (24 VDC)
- 5. Capacity6. Long life expectancy battery

### General Specification Condition: at normal temperature and humidity unless otherwise specified

| and a position of the state of |                                                                                                                  |                                                             |
|-------------------------------------------------------------------------------------------------------------------------------------------------------------------------------------------------------------------------------------------------------------------------------------------------------------------------------------------------------------------------------------------------------------------------------------------------------------------------------------------------------------------------------------------------------------------------------------------------------------------------------------------------------------------------------------------------------------------------------------------------------------------------------------------------------------------------------------------------------------------------------------------------------------------------------------------------------------------------------------------------------------------------------------------------------------------------------------------------------------------------------------------------------------------------------------------------------------------------------------------------------------------------------------------------------------------------------------------------------------------------------------------------------------------------------------------------------------------------------------------------------------------------------------------------------------------------------------------------------------------------------------------------------------------------------------------------------------------------------------------------------------------------------------------------------------------------------------------------------------------------------------------------------------------------------------------------------------------------------------------------------------------------------------------------------------------------------------------------------------------------------|------------------------------------------------------------------------------------------------------------------|-------------------------------------------------------------|
| Items                                                                                                                                                                                                                                                                                                                                                                                                                                                                                                                                                                                                                                                                                                                                                                                                                                                                                                                                                                                                                                                                                                                                                                                                                                                                                                                                                                                                                                                                                                                                                                                                                                                                                                                                                                                                                                                                                                                                                                                                                                                                                                                         | Specification                                                                                                    | Measurement conditions, etc.                                |
| Battery                                                                                                                                                                                                                                                                                                                                                                                                                                                                                                                                                                                                                                                                                                                                                                                                                                                                                                                                                                                                                                                                                                                                                                                                                                                                                                                                                                                                                                                                                                                                                                                                                                                                                                                                                                                                                                                                                                                                                                                                                                                                                                                       | 12V × 2 connected in serial                                                                                      | Sealed lead-acid battery                                    |
| Battery's Nominal Voltage                                                                                                                                                                                                                                                                                                                                                                                                                                                                                                                                                                                                                                                                                                                                                                                                                                                                                                                                                                                                                                                                                                                                                                                                                                                                                                                                                                                                                                                                                                                                                                                                                                                                                                                                                                                                                                                                                                                                                                                                                                                                                                     | 24V                                                                                                              |                                                             |
| Rated Capacity                                                                                                                                                                                                                                                                                                                                                                                                                                                                                                                                                                                                                                                                                                                                                                                                                                                                                                                                                                                                                                                                                                                                                                                                                                                                                                                                                                                                                                                                                                                                                                                                                                                                                                                                                                                                                                                                                                                                                                                                                                                                                                                | 2.3Ah                                                                                                            | 20 hours ratio                                              |
| Embedded Fuse Rating                                                                                                                                                                                                                                                                                                                                                                                                                                                                                                                                                                                                                                                                                                                                                                                                                                                                                                                                                                                                                                                                                                                                                                                                                                                                                                                                                                                                                                                                                                                                                                                                                                                                                                                                                                                                                                                                                                                                                                                                                                                                                                          | 20A 32V                                                                                                          | Do not replace fuse                                         |
| Operating Temp. / Humidity                                                                                                                                                                                                                                                                                                                                                                                                                                                                                                                                                                                                                                                                                                                                                                                                                                                                                                                                                                                                                                                                                                                                                                                                                                                                                                                                                                                                                                                                                                                                                                                                                                                                                                                                                                                                                                                                                                                                                                                                                                                                                                    | 0 to 40°C / 20 to 90% RH                                                                                         | No condensation                                             |
| Storage Temp. / Humidity                                                                                                                                                                                                                                                                                                                                                                                                                                                                                                                                                                                                                                                                                                                                                                                                                                                                                                                                                                                                                                                                                                                                                                                                                                                                                                                                                                                                                                                                                                                                                                                                                                                                                                                                                                                                                                                                                                                                                                                                                                                                                                      | -20 to 50°C / 10 to 95% RH                                                                                       | No condensation                                             |
| Weight                                                                                                                                                                                                                                                                                                                                                                                                                                                                                                                                                                                                                                                                                                                                                                                                                                                                                                                                                                                                                                                                                                                                                                                                                                                                                                                                                                                                                                                                                                                                                                                                                                                                                                                                                                                                                                                                                                                                                                                                                                                                                                                        | 2.6 kg typ.                                                                                                      |                                                             |
| Life Expectancy*                                                                                                                                                                                                                                                                                                                                                                                                                                                                                                                                                                                                                                                                                                                                                                                                                                                                                                                                                                                                                                                                                                                                                                                                                                                                                                                                                                                                                                                                                                                                                                                                                                                                                                                                                                                                                                                                                                                                                                                                                                                                                                              | Approx. 4 to 6 yrs. (5 times/year discharge), approx. 2 yrs. (1 time/day discharge)                              | Environmental temp. 30°C, 100W 3-minute discharge at a time |
| Warranty                                                                                                                                                                                                                                                                                                                                                                                                                                                                                                                                                                                                                                                                                                                                                                                                                                                                                                                                                                                                                                                                                                                                                                                                                                                                                                                                                                                                                                                                                                                                                                                                                                                                                                                                                                                                                                                                                                                                                                                                                                                                                                                      | 1 year after delivery. If any faults belong to us, the defective unit shall be repaired or replaced at our cost. | Except for errors caused by operation not listed            |

Life expectancy is a reference value. It is not a guaranteed value