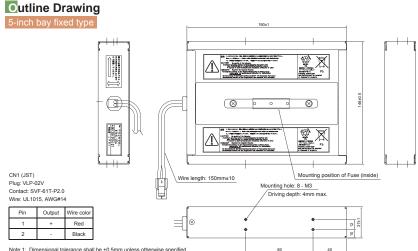

# ■Model PS2698L-03 Mounting holes are added to BS05A-P24/2.2L (1 to 5 units: 30 days for delivery, 6 units and more:100 days for delivery). It prevents interfering with the front 5-inch bay panel. [Mountig hole dimension]